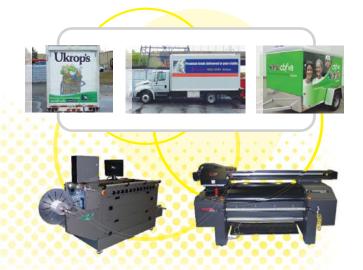

# Digital Graphics Digital Graphics

KSI has entered the next generation in color printing technology - digital printing. In addition to screen printing, our digital printers can produce graphics utilizing 3M™ reflective and non-reflective material with 3M™ inks to provide premium outdoor durability for your decals.

- Exceptional color quality
- Smooth, consistent coverage
- Durability up to 12 years on certain colors

Custom Decals
Custom Decals

Whether you need a sign, vehicle graphic, window marking, pre-spaced legend or more call us and our customer service representatives will put together everything you need. Choose from a variety of ink and material colors, non-reflective or reflective. Decals are either kiss cut or die cut and covered with a premask liner, applied for ease of application. For more information on color and material choices see pages 2-7.