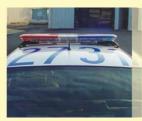

## **Letters & Numbers**

Clearly identify your vehicle to the public with KSI's law enforcement decals. We can match colors, fonts, images to your current designs or start from scratch. From vehicle markings to custom decals we can handle all your requests. All decals are screen printed or digitally produced with  $3M^{\mathbb{M}}$  inks and material; reflective and non-reflective material available for your choice.