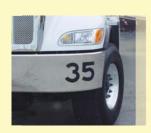

## **Letters & Numbers**

Clearly identify your vehicle to the public with KSI's law enforcement decals. We can match colors, fonts, images to your current designs or start from scratch. From vehicle markings to custom decals we can handle all your requests. All decals are screen printed or digitally produced with  $3M^{\mathbb{M}}$  inks and material; reflective and non-reflective material available for your choice.

#### **Die Cut Letters & Numbers**

- Choose from several letter styles and heights
- Available in Reflective or Non-Reflective pressure sensitive 3M<sup>™</sup> material
- 25 per pack
- Arrows available

#### **Pre-Spaced/Pre-Masked Numbers & Letters**

- Choose from 1", 1½", 2", 3", 4" letter heights
- Available in Reflective or Non-Reflective
- pressure sensitive 3M<sup>™</sup> material
- 10 per pack

66