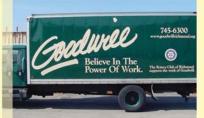

Korman Signs provides eye-catching, cost effective, vehicle graphics for cars, vans, trucks, trailers and fire/rescue vehicles of every size. Whether its a new design you need or you provide the artwork, we will print your graphics on reflective or non-reflective 3M<sup>™</sup> sheeting in any shape, color or size. For greater visibility use reflective sheeting to

increase your visual impressions by 50% both day and night. Vehicle graphics create a mobile billboard that's attention grabbing and gives you the chance to advertise on a service call at a regional or even national level. Contact KSI for more information on adding graphics to your fleet, mass transit, service vehicles and more!