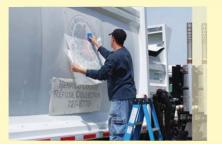

Korman Signs provides eye-catching, cost effective, vehicle graphics for cars, vans, trucks, trailers and fire/rescue vehicles of every size. Whether its a new design you need or you provide the artwork, we will print your graphics on reflective or non-reflective 3M<sup>™</sup> sheeting in any shape, color or size. For greater visibility use reflective sheeting to

increase your visual impressions by 50% both day and night. Vehicle graphics create a mobile billboard that's attention grabbing and gives you the chance to advertise on a service call at a regional or even national level. Contact KSI for more information on adding graphics to your fleet, mass transit, service vehicles and more!

State and local government seals printed to meet all your specifications. We can develop a new design or send us your artwork and we will recreate your logo

on reflective or non-reflective material that can be applied to your vehicle. Installation services available within limited traveling distances.