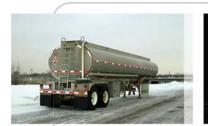

### 3M<sup>™</sup> Diamond Grade<sup>™</sup> Conspicuity Markings

Markings for trucks and trailers which have an acrylic and polycarbonate construction designed to stand up to the rigors of the road and improve the visibility of trucks and trailers to approaching drivers. Conspicuity markings are six times brighter than conventional markings, reflect at angles approaching 90 degrees, are highly durable, non-corroding and available in pre-cut strips or continuous rolls.

- Meets DOT specifications
- sensitive adhesive
- Easy to remove liner

Yellow Conspicuity available for Railroad and School Bus markings.

**67** 

| Width           | Length                      | Colors                                                      |
|-----------------|-----------------------------|-------------------------------------------------------------|
| 1", 1½", 2", 4" | 50 yds.                     | Solid Red, Solid White<br>Red/White 11"/7", Red/White 6"/6" |
|                 | (0011011010000001110000000) |                                                             |