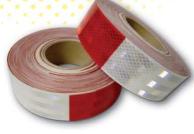

### 3M<sup>™</sup> Diamond Grade<sup>™</sup> Conspicuity Markings

Markings for trucks and trailers which have an acrylic and polycarbonate construction designed to stand up to the rigors of the road and improve the visibility of trucks and trailers to approaching drivers. Conspicuity markings are six times brighter than conventional markings, reflect at angles approaching 90 degrees, are highly durable, non-corroding and available in pre-cut strips or continuous rolls.

- Meets DOT specifications
- sensitive adhesive
- Easy to remove liner

Yellow Conspicuity available for Railroad and School Bus markings.

**67** 

| Width           | Length                      | Colors                                                      |
|-----------------|-----------------------------|-------------------------------------------------------------|
| 1", 1½", 2", 4" | 50 yds.                     | Solid Red, Solid White<br>Red/White 11"/7", Red/White 6"/6" |
|                 | (0011011010000001110000000) |                                                             |