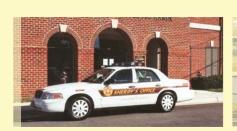

State and local government seals printed to meet all your specifications. We can develop a new design or send us your artwork and we will recreate your logo

on reflective or non-reflective material that can be applied to your vehicle. Installation services available within limited traveling distances.

## **Letters & Numbers**

Clearly identify your vehicle to the public with KSI's law enforcement decals. We can match colors, fonts, images to your current designs or start from scratch. From vehicle markings to custom decals we can handle all your requests. All decals are screen printed or digitally produced with  $3M^{\mathbb{M}}$  inks and material; reflective and non-reflective material available for your choice.