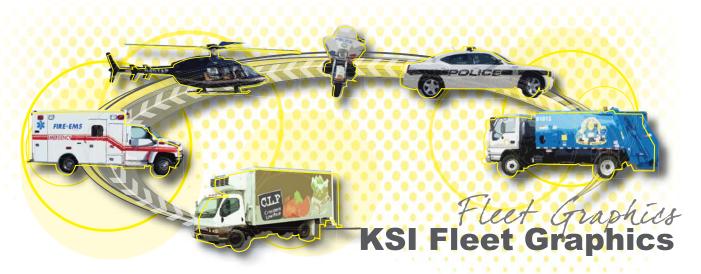

Korman Signs provides eye-catching, cost effective, vehicle graphics for cars, vans, trucks, trailers and fire/rescue vehicles of every size. Whether its a new design you need or you provide the artwork, we will print your graphics on reflective or non-reflective 3M<sup>™</sup> sheeting in any shape, color or size. For greater visibility use reflective sheeting to

increase your visual impressions by 50% both day and night. Vehicle graphics create a mobile billboard that's attention grabbing and gives you the chance to advertise on a service call at a regional or even national level. Contact KSI for more information on adding graphics to your fleet, mass transit, service vehicles and more!