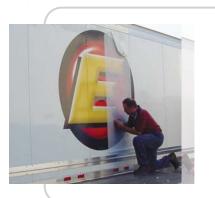

# Digital Graphics Digital Graphics

KSI has entered the next generation in color printing technology - digital printing. In addition to screen printing, our digital printers can produce graphics utilizing 3M™ reflective and non-reflective material with 3M™ inks to provide premium outdoor durability for your decals.

- Exceptional color quality
- Smooth, consistent coverage
- Durability up to 12 years on certain colors

Custom Decals
Custom Decals

Whether you need a sign, vehicle graphic, window marking, pre-spaced legend or more call us and our customer service representatives will put together everything you need. Choose from a variety of ink and material colors, non-reflective or reflective. Decals are either kiss cut or die cut and covered with a premask liner, applied for ease of application. For more information on color and material choices see pages 2-7.