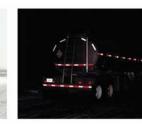

### 3M<sup>™</sup> Diamond Grade<sup>™</sup> Conspicuity Markings

Markings for trucks and trailers which have an acrylic and polycarbonate construction designed to stand up to the rigors of the road and improve the visibility of trucks and trailers to approaching drivers. Conspicuity markings are six times brighter than conventional markings, reflect at angles approaching 90 degrees, are highly durable, non-corroding and available in pre-cut strips or continuous rolls.