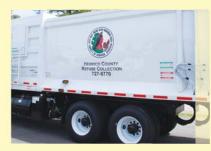

Korman Signs provides eye-catching, cost effective, vehicle graphics for cars, vans, trucks, trailers and fire/rescue vehicles of every size. Whether its a new design you need or you provide the artwork, we will print your graphics on reflective or non-reflective 3M<sup>™</sup> sheeting in any shape, color or size. For greater visibility use reflective sheeting to

increase your visual impressions by 50% both day and night. Vehicle graphics create a mobile billboard that's attention grabbing and gives you the chance to advertise on a service call at a regional or even national level. Contact KSI for more information on adding graphics to your fleet, mass transit, service vehicles and more!

State and local government seals printed to meet all your specifications. We can develop a new design or send us your artwork and we will recreate your logo

on reflective or non-reflective material that can be applied to your vehicle. Installation services available within limited traveling distances.