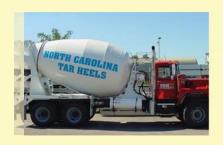

Korman Signs provides eye-catching, cost effective, vehicle graphics for cars, vans, trucks, trailers and fire/rescue vehicles of every size. Whether its a new design you need or you provide the artwork, we will print your graphics on reflective or non-reflective 3M<sup>™</sup> sheeting in any shape, color or size. For greater visibility use reflective sheeting to

increase your visual impressions by 50% both day and night. Vehicle graphics create a mobile billboard that's attention grabbing and gives you the chance to advertise on a service call at a regional or even national level. Contact KSI for more information on adding graphics to your fleet, mass transit, service vehicles and more!