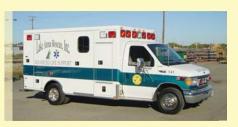

Korman Signs provides eye-catching, cost effective, vehicle graphics for cars, vans, trucks, trailers and fire/rescue vehicles of every size. Whether its a new design you need or you provide the artwork, we will print your graphics on reflective or non-reflective 3M<sup>™</sup> sheeting in any shape, color or size. For greater visibility use reflective sheeting to

increase your visual impressions by 50% both day and night. Vehicle graphics create a mobile billboard that's attention grabbing and gives you the chance to advertise on a service call at a regional or even national level. Contact KSI for more information on adding graphics to your fleet, mass transit, service vehicles and more!

State and local government seals printed to meet all your specifications. We can develop a new design or send us your artwork and we will recreate your logo

on reflective or non-reflective material that can be applied to your vehicle. Installation services available within limited traveling distances.