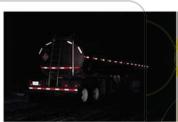

### 3M<sup>™</sup> Diamond Grade<sup>™</sup> Conspicuity Markings

Markings for trucks and trailers which have an acrylic and polycarbonate construction designed to stand up to the rigors of the road and improve the visibility of trucks and trailers to approaching drivers. Conspicuity markings are six times brighter than conventional markings, reflect at angles approaching 90 degrees, are highly durable, non-corroding and available in pre-cut strips or continuous rolls.

- Meets DOT specifications
- sensitive adhesive
- Easy to remove liner

Yellow Conspicuity available for Railroad and School Bus markings.

**67** 

| Width           | Length                      | Colors                                                      |
|-----------------|-----------------------------|-------------------------------------------------------------|
| 1", 1½", 2", 4" | 50 yds.                     | Solid Red, Solid White<br>Red/White 11"/7", Red/White 6"/6" |
|                 | (0011011010000001110000000) |                                                             |