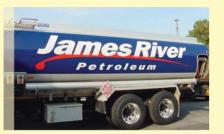

Korman Signs provides eye-catching, cost effective, vehicle graphics for cars, vans, trucks, trailers and fire/rescue vehicles of every size. Whether its a new design you need or you provide the artwork, we will print your graphics on reflective or non-reflective 3M<sup>™</sup> sheeting in any shape, color or size. For greater visibility use reflective sheeting to

increase your visual impressions by 50% both day and night. Vehicle graphics create a mobile billboard that's attention grabbing and gives you the chance to advertise on a service call at a regional or even national level. Contact KSI for more information on adding graphics to your fleet, mass transit, service vehicles and more!